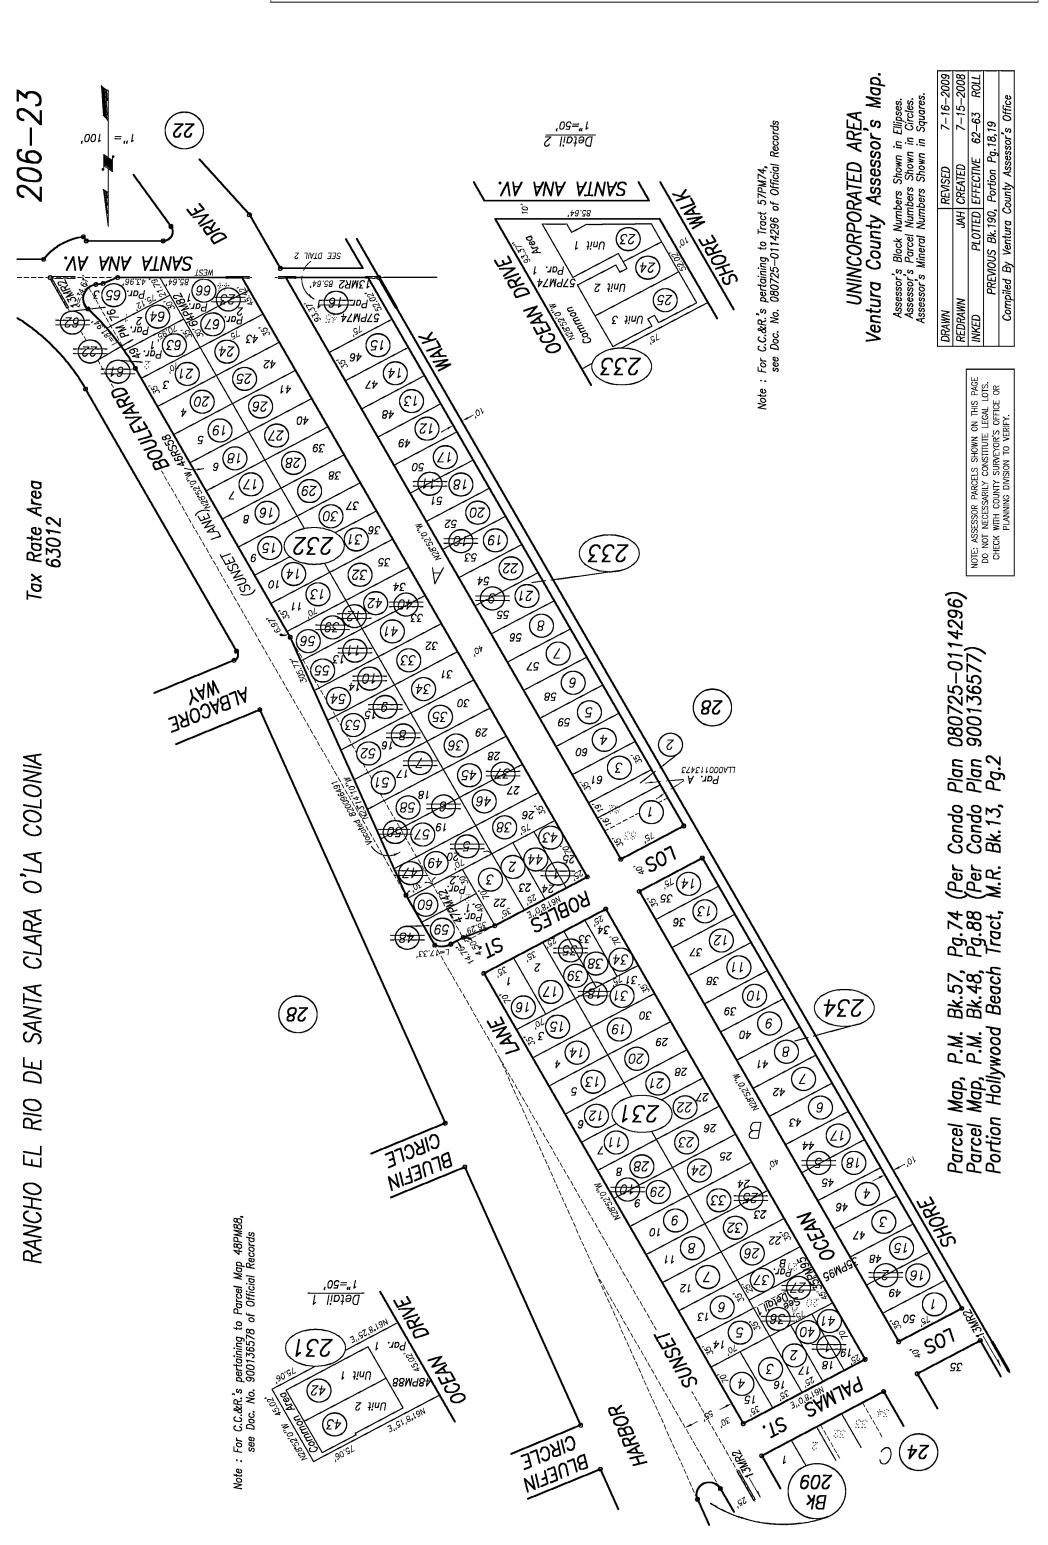

## For APN/Parcel ID(s): 206-0-231-030

Lot 16 in Block B, Hollywood Beach Tract, in the County of Ventura, State of California, as shown ona Map recorded in Book 13, Page 2 of Maps, in the office of the County Recorder of said County

| 206-0-233-235 thru-255 |           | 206-0-233-160 | 57PM74 Pari            | Condo Plan | 080725-0114296 | 6002/91/4 | ł |
|------------------------|-----------|---------------|------------------------|------------|----------------|-----------|---|
| (s).N.9.A              | (s).N.9.A | (s).N.9.A     | Description            | əpoJ       | REFERENCE DOC. | DATE      |   |
| NEM                    | RESIDUAL  | AOID          | NOITANAJ9X3            |            |                | DATE      |   |
|                        |           | ION FOC       | BK' 506 ' 6C' 53 BEAIS |            | ar 10–11       | Roll-Ye   |   |

This map/plat is being furnished as an aid in locating the herein described Land in relation to adjoining streets, natural boundaries and other land, and is not a survey of the land depicted. Except to the extent a policy of title insurance is expressly modified by endorsement, if any, the Company does not insure dimensions, distances, location of easements, acreage or other matters shown thereon.