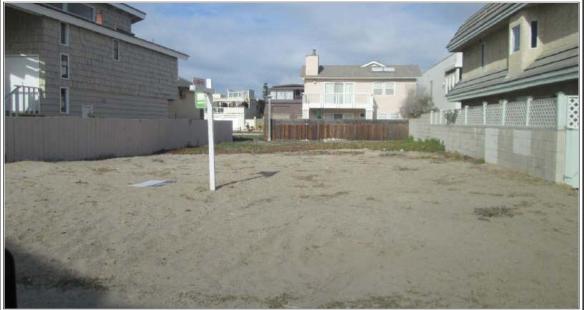

AP: 206-0-231-030 (Vacant Site) Oxnard, Ca. 93035

The legal description is Lot-16 Block B Portion Hollywood Beach Tract MR Book 13 Page 2 as recorded in the Office of the County recorder in Ventura, California. . The unofficial street address is 112 Los Palmas Street.

Briefly summarized, the subject site is located in the County of Ventura within the Hollywood Beach submarket. The site is an interior lot located one block from coastline at Hollywood Beach. The site is typical in zoning and size for the neighborhood with 35' feet of frontage and 70 foot average depth. There is a minimal front ocean view, although it is possible to build a new dwelling with a superior view. The site is a decommissioned well site owned by the Oxnard Beach County Water District, and the appraisal assumes that the subsurface conditions are environmentally sound and that the site meets with EPA standards.