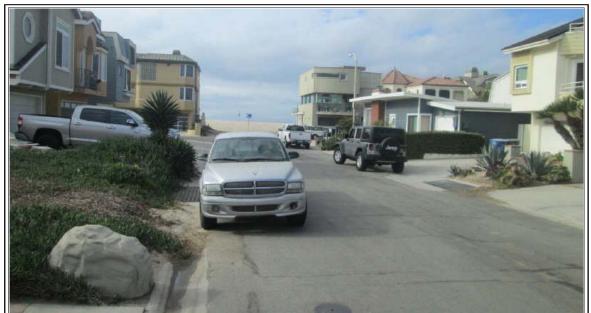

Briefly summarized, the subject site is located in the County of Ventura within the Hollywood Beach submarket. The site is an interior lot located one block from coastline at Hollywood Beach. The site is typical in zoning and size for the neighborhood with 35' feet of frontage and 70 foot average depth. There is a minimal front ocean view, although it is possible to build a new dwelling with a superior view. The site is a decommissioned well site owned by the Oxnard Beach County Water District, and the appraisal assumes that the subsurface conditions are environmentally sound and that the site meets with EPA standards.