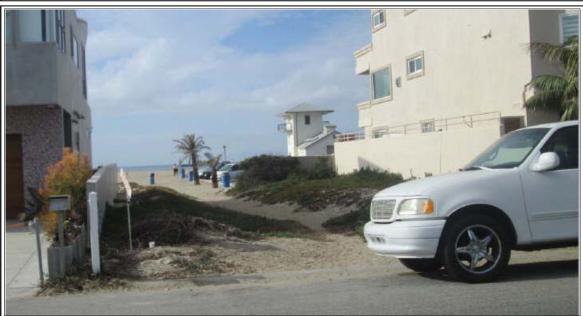

Briefly summarized, the subject site is located in the County of Ventura within the Hollywood Beach submarket. The site is an interior lot located one block from coastline at Hollywood Beach. The site is typical in zoning and size for the neighborhood with 35' feet of frontage and 70 foot average depth. There is a minimal front ocean view, although it is possible to build a new dwelling with a superior view. The site is a decommissioned well site owned by the Oxnard Beach County Water District, and the appraisal assumes that the subsurface conditions are environmentally sound and that the site meets with EPA standards.