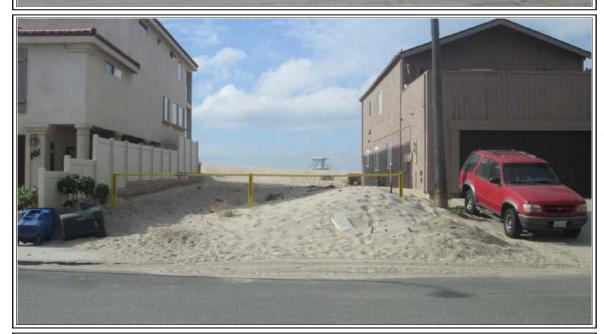

AP: 206-0-231-030 (Vacant Site) Oxnard, Ca. 93035

The legal description is Lot-16 Block B Portion Hollywood Beach Tract MR Book 13 Page 2 as recorded in the Office of the County recorder in Ventura, California. . The unofficial street address is 112 Los Palmas Street.

Briefly summarized, the subject site is located in the County of Ventura within the Hollywood Beach submarket. The site is an interior lot located one block from coastline at Hollywood Beach. The site is typical in zoning and size for the neighborhood with 35' feet of frontage and 70 foot average depth. There is a minimal front ocean view, although it is possible to build a new dwelling with a superior view. The site is a decommissioned well site owned by the Oxnard Beach County Water District, and the appraisal assumes that the subsurface conditions are environmentally sound and that the site meets with EPA standards.