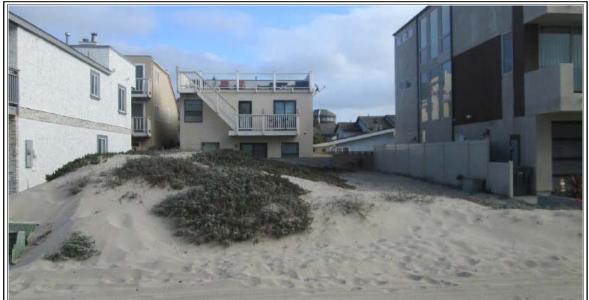

AP: 206-0-231-030 (Vacant Site) Oxnard, Ca. 93035

The legal description is Lot-16 Block B Portion Hollywood Beach Tract MR Book 13 Page 2 as recorded in the Office of the County recorder in Ventura, California. . The unofficial street address is 112 Los Palmas Street.

Briefly summarized, the subject site is located in the County of Ventura within the Hollywood Beach submarket. The site is an interior lot located one block from coastline at Hollywood Beach. The site is typical in zoning and size for the neighborhood with 35' feet of frontage and 70 foot average depth. There is a minimal front ocean view, although it is possible to build a new dwelling with a superior view. The site is a decommissioned well site owned by the Oxnard Beach County Water District, and the appraisal assumes that the subsurface conditions are environmentally sound and that the site meets with EPA standards.