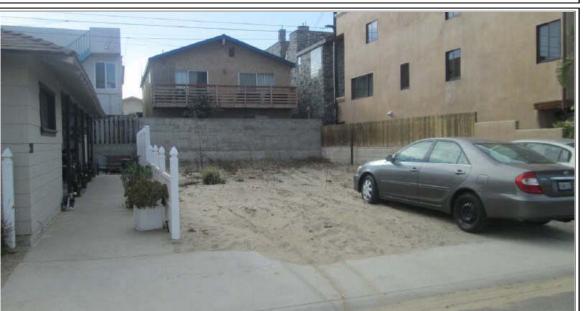

AP: 206-0-231-030 (Vacant Site) Oxnard, Ca. 93035

The legal description is Lot-16 Block B Portion Hollywood Beach Tract MR Book 13 Page 2 as recorded in the Office of the County recorder in Ventura, California. . The unofficial street address is 112 Los Palmas Street.

Briefly summarized, the subject site is located in the County of Ventura within the Hollywood Beach submarket. The site is an interior lot located one block from coastline at Hollywood Beach. The site is typical in zoning and size for the neighborhood with 35' feet of frontage and 70 foot average depth. There is a minimal front ocean view, although it is possible to build a new dwelling with a superior view. The site is a decommissioned well site owned by the Oxnard Beach County Water District, and the appraisal assumes that the subsurface conditions are environmentally sound and that the site meets with EPA standards.