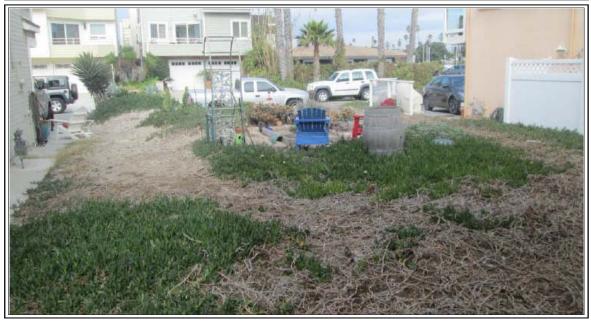

Briefly summarized, the subject site is located in the County of Ventura within the Hollywood Beach submarket. The site is an interior lot located one block from coastline at Hollywood Beach. The site is typical in zoning and size for the neighborhood with 35' feet of frontage and 70 foot average depth. There is a minimal front ocean view, although it is possible to build a new dwelling with a superior view. The site is a decommissioned well site owned by the Oxnard Beach County Water District, and the appraisal assumes that the subsurface conditions are environmentally sound and that the site meets with EPA standards.