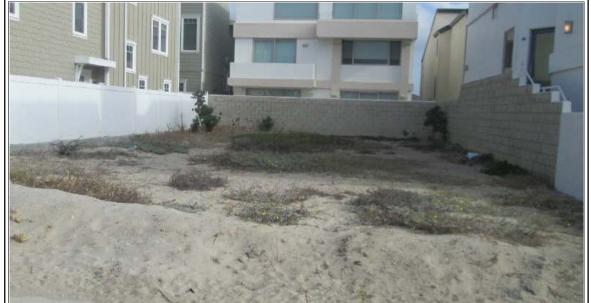

AP: 206-0-231-030 (Vacant Site) Oxnard, Ca. 93035

The legal description is Lot-16 Block B Portion Hollywood Beach Tract MR Book 13 Page 2 as recorded in the Office of the County recorder in Ventura, California. . The unofficial street address is 112 Los Palmas Street.

Briefly summarized, the subject site is located in the County of Ventura within the Hollywood Beach submarket. The site is an interior lot located one block from coastline at Hollywood Beach. The site is typical in zoning and size for the neighborhood with 35' feet of frontage and 70 foot average depth. There is a minimal front ocean view, although it is possible to build a new dwelling with a superior view. The site is a decommissioned well site owned by the Oxnard Beach County Water District, and the appraisal assumes that the subsurface conditions are environmentally sound and that the site meets with EPA standards.