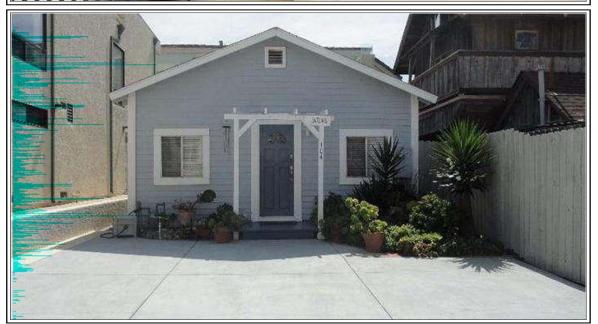

AP: 206-0-231-030 (Vacant Site) Oxnard, Ca. 93035

The legal description is Lot-16 Block B Portion Hollywood Beach Tract MR Book 13 Page 2 as recorded in the Office of the County recorder in Ventura, California. . The unofficial street address is 112 Los Palmas Street.

Briefly summarized, the subject site is located in the County of Ventura within the Hollywood Beach submarket. The site is an interior lot located one block from coastline at Hollywood Beach. The site is typical in zoning and size for the neighborhood with 35' feet of frontage and 70 foot average depth. There is a minimal front ocean view, although it is possible to build a new dwelling with a superior view. The site is a decommissioned well site owned by the Oxnard Beach County Water District, and the appraisal assumes that the subsurface conditions are environmentally sound and that the site meets with EPA standards.