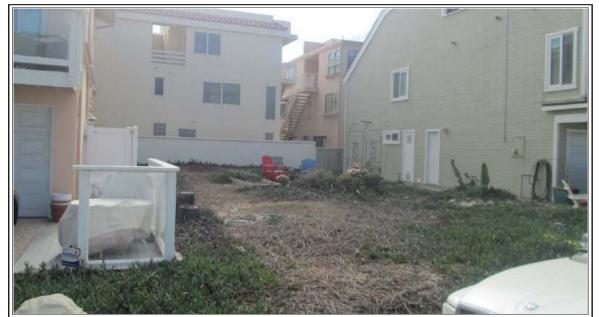

Briefly summarized, the subject site is located in the County of Ventura within the Hollywood Beach submarket. The site is an interior lot located one block from coastline at Hollywood Beach. The site is typical in zoning and size for the neighborhood with 35' feet of frontage and 70 foot average depth. There is a minimal front ocean view, although it is possible to build a new dwelling with a superior view. The site is a decommissioned well site owned by the Oxnard Beach County Water District, and the appraisal assumes that the subsurface conditions are environmentally sound and that the site meets with EPA standards.