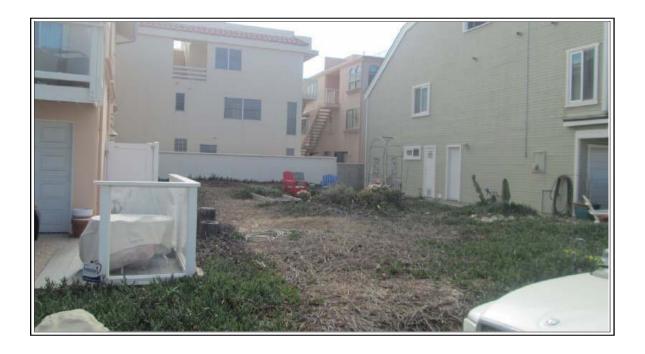

Briefly summarized, the subject site is located in the County of Ventura within the Hollywood Beach submarket. The site is an interior lot located one block from coastline at Hollywood Beach. The site is typical in zoning and size for the neighborhood with 35' feet of frontage and 70 foot average depth. There is a minimal front ocean view, although it is possible to build a new dwelling with a superior view. The site is a decommissioned well site owned by the Oxnard Beach County Water District, and the appraisal assumes that the subsurface conditions are environmentally sound and that the site meets with EPA standards.