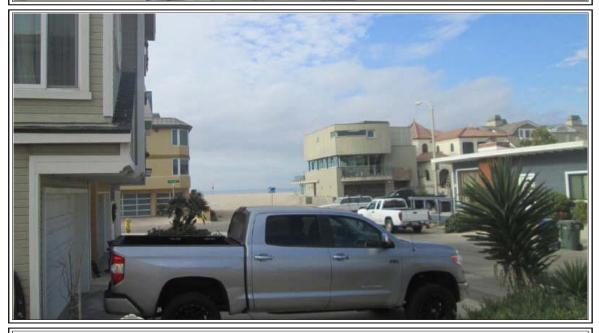

Briefly summarized, the subject site is located in the County of Ventura within the Hollywood Beach submarket. The site is an interior lot located one block from coastline at Hollywood Beach. The site is typical in zoning and size for the neighborhood with 35' feet of frontage and 70 foot average depth. There is a minimal front ocean view, although it is possible to build a new dwelling with a superior view. The site is a decommissioned well site owned by the Oxnard Beach County Water District, and the appraisal assumes that the subsurface conditions are environmentally sound and that the site meets with EPA standards.